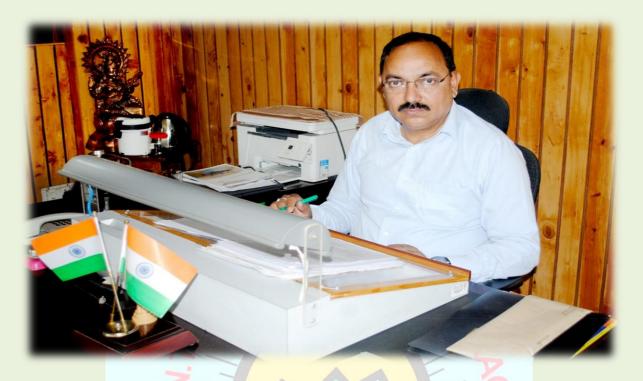

# From the Principal's Desk

On the behalf of everyone at RNT Government Degree College Sarkaghat, it is a great pleasure to warmly welcome you, and thank you for choosing to study and learn with us.

The golden years in college are about excelling, growing and be skillful in every way possible, to fit into the fast changing and rapidly progressing world. We are witnessing unprecedented changes in every field and today's change is more considerable than yesteryears. Students! Where there is struggle for existence, the strongest and the fittest is accepted and appreciated.

We, at this premier educational institution, are dedicated to provide catalytic impulses to every student to stretch his/her inherent learning competencies through self-discovery process. We also strive to endow our students with a platform assisting them to broaden their mental horizon and in the process provide them refined, holistic and substantial education along with extra-curricular activities. Our prime objective is to instill good values in our students, so we try to hone their talents in a manner that they reach up to their optimal potential.

At the college, we are a team of dedicated teachers and staff committed to your welfare. I again extend a warm welcome to all the entrants in this year in the college. God Bless You!

Principal R.R. Kondal